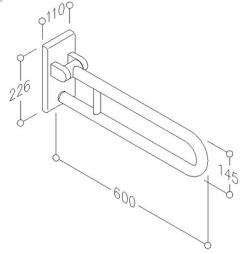

## Inox Care Lift-up support rail 2050010 vario, suspendable, L = 600mm, with base plate

Lift up support rail vario with base plate,

length 600mm, 32mm dia.,

made of stainless steel, material No. 1.4301 (A2 AISI 304), brushed finish, left or right hand application, space required in vertical position 193mm from wall, with adjustable brake, easy installation by mounting to a base plate.

Base plate, made of stainless steel for balanced wall mounting, concealed screw fixing, supplied without fixing screws and plugs, conform to German standard DIN 18040 1-2, maximum loading permitted: 125 kgs.

850mm length conform to German standard DIN 18040-1/2, Austrian standard ÖNORM B1600.

TÜV PRODUKT SERVICE certified.

Select appropriate fixing material to suit site conditions. Can be fitted with paper roll holder 2050 300 may be added at a later stage.