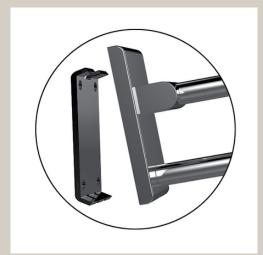

Base plate, made of stainless steel for balanced wall mounting, concealed screw fixing, supplied without fixing screws and plugs, conform to German standard DIN 18040 1-2, maximum loading permitted: 125 kgs.