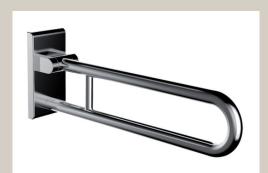

## Inox Care Lift-up support rail 2050010 vario, suspendable, L = 600mm, with base plate

Lift up support rail vario with base plate,

length 600mm, 32mm dia.,

made of stainless steel, material No. 1.4301 (A2 AISI 304), brushed finish, left or right hand application, space required in vertical position 193mm from wall, with adjustable brake, easy installation by mounting to a base plate.

Base plate, made of stainless steel for balanced wall mounting, concealed screw fixing, supplied without fixing screws and plugs, conform to German standard DIN 18040 1-2, maximum loading permitted: 125 kgs.